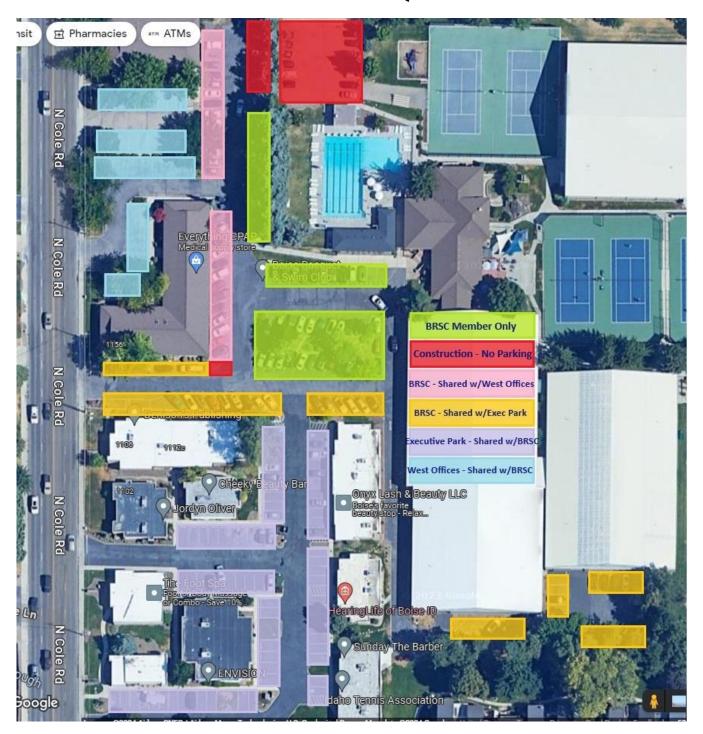

Attached you will find a map identifying which parking spaces belong to which entities. Detailed explanations of each highlighted area as specified in Easement and Parking Agreements are as follows:

- Spaces highlighted green are dedicated BRSC parking only, without exception.
- Spaces highlighted pink are owned by BRSC and shared with the Dental Offices neighbors from 8am-5pm, Monday through Friday.
- Spaces highlighted orange are owned by BRSC and shared with Executive Business Park office neighbors from 7am-6pm, Monday through Friday.
- Spaces highlighted blue are owned by the Dental Offices and shared with BRSC from 5pm-end of day, Monday through Friday as well as on weekends.
- Spaces highlighted purple are owned by Executive Business Park and shared with BRSC from 5:30pm-end of day, Monday through Friday as well as on weekends.