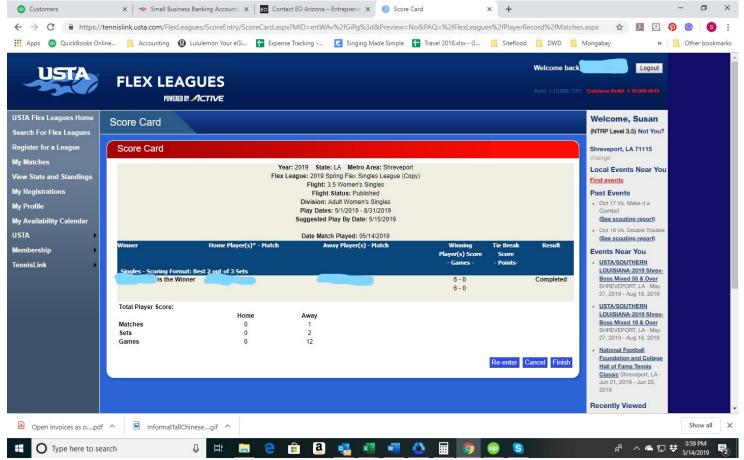

# To Record Scores for FLEX

USTA website Click Tennis Link at top of screen On Right click LOG IN Type in your ID/PW and log in At top click USTA FLEX LEAGUES

Select Players

Enter Scores – Please note enter score as played and choose winner under name based on which player won

Review again Click Finish