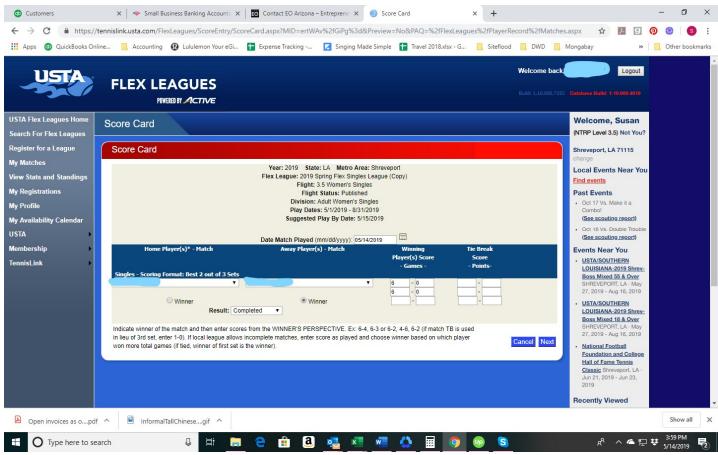

# To Record Scores for FLEX

USTA website Click Tennis Link at top of screen On Right click LOG IN Type in your ID/PW and log in At top click USTA FLEX LEAGUES

Select Players

Enter Scores – Please note enter score as played and choose winner under name based on which player won

Review again Click Finish