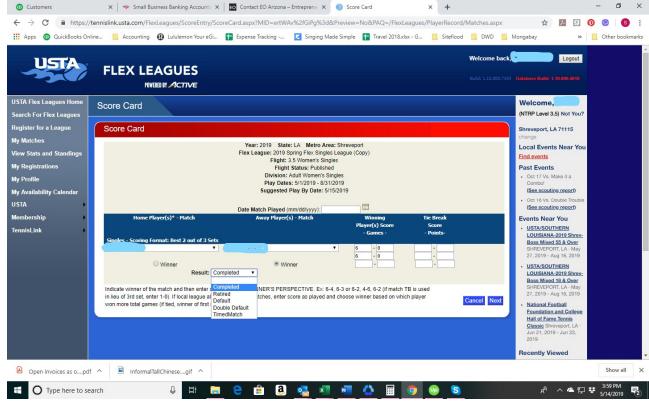

# To Record Scores for FLEX

USTA website Click Tennis Link at top of screen On Right click LOG IN Type in your ID/PW and log in At top click USTA FLEX LEAGUES

Select Players

Enter Scores – Please note enter score as played and choose winner under name based on which player won

Review again Click Finish