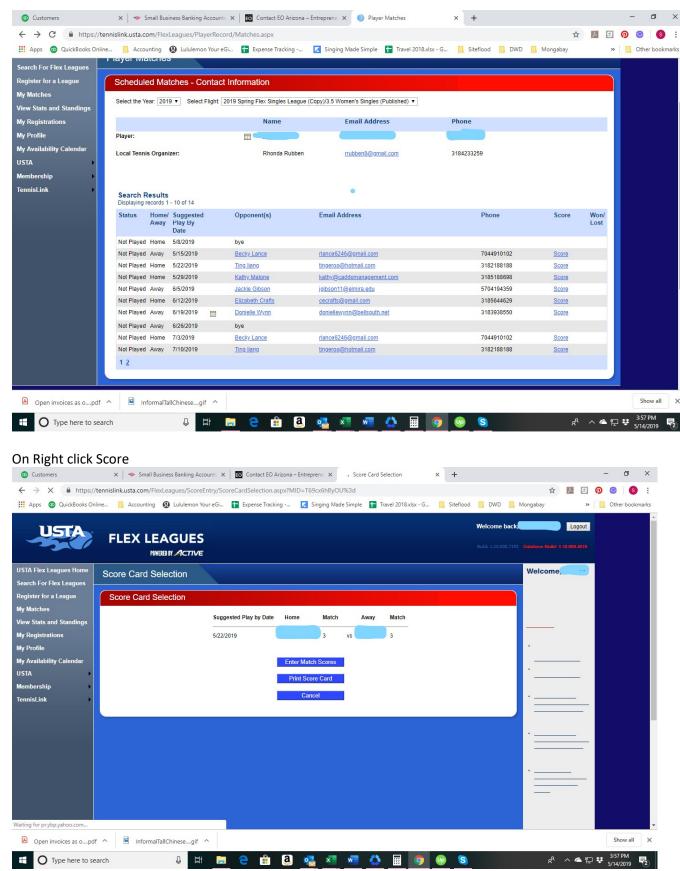

# To Record Scores for FLEX

USTA website Click Tennis Link at top of screen On Right click LOG IN Type in your ID/PW and log in At top click USTA FLEX LEAGUES

Select Players

Enter Scores – Please note enter score as played and choose winner under name based on which player won

Review again Click Finish